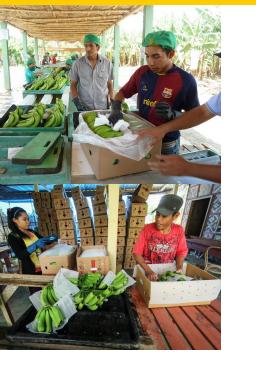

Sellable bananas are given a sticker, packed into cardboard boxes, and then driven by truck to the coast. As soon as they are picked, the bananas begin to ripen, so this stage of the process must happen very quickly.