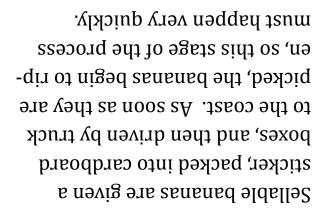

Sellable bananas are given a sticker, packed into cardboard boxes, and then driven by truck to the coast. As soon as they are picked, the bananas begin to ripen, so this stage of the process must happen very quickly.