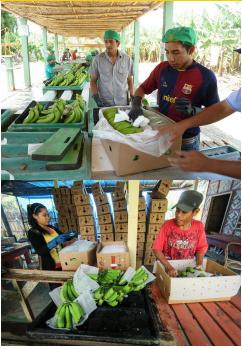

Sellable bananas are given a sticker, packed into cardboard boxes, and then driven by truck to the coast. As soon as they are picked, the bananas begin to ripen, so this stage of the process must happen very quickly.

Packing

Sellable bananas are given a sticker, packed into cardboard boxes, and then driven by truck to the coast. As soon as they are picked, the bananas begin to ripen, so this stage of the process must happen very quickly.