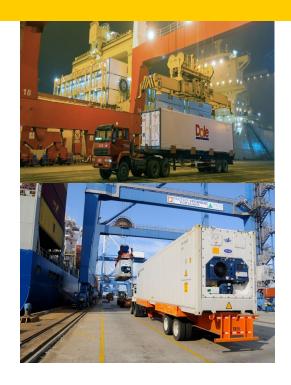

Transporting

The bananas are then driven in a truck to the supermarket. Bananas here in Oregon usually come from the ports in southern California. The drive takes two days in a refrigerated truck that gets very bad fuel mileage.

The bananas are then driven in a truck to the supermarket.
Bananas here in Oregon usually come from the ports in southern California. The drive takes two days in a refrigerated truck that gets very bad fuel mileage.

## **Transporting**

Transporting

The bananas are then driven in a truck to the supermarket. Bananas here in Oregon usually come from the ports in southern California. The drive takes two days in a refrigerated truck that gets very bad fuel mileage.

## **Transporting**