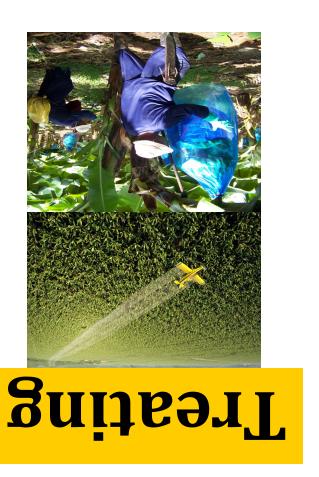

## **Treating**

The banana plants are sprayed by plane with as many as 400 chemicals, and a chemically-treated plastic bag is put around each bunch of bananas to protect them from disease and damage.

The banana plants are sprayed by plane with as many as 400 chemicals, and a chemicallytreated plastic bag is put around each bunch of bananas to protect them from disease and damage.