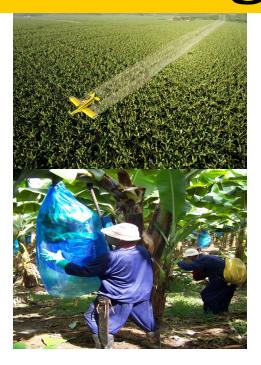

The banana plants are sprayed by plane with as many as 400 chemicals, and a chemically-treated plastic bag is put around each bunch of bananas to protect them from disease and damage.

The banana plants are sprayed by plane with as many as 400 chemicals, and a chemicallytreated plastic bag is put around each bunch of bananas to protect them from disease and damage.