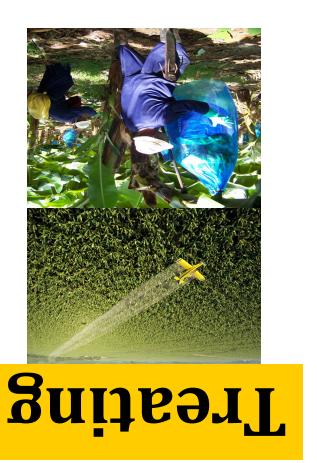

The banana plants are sprayed by plane with as many as 400 chemicals, and a chemically-treated plastic bag is put around each bunch of bananas to protect them from disease and damage.

The banana plants are sprayed by plane with as many as 400 chemicals, and a chemicallytreated plastic bag is put around each bunch of bananas to protect them from disease and damage.

## **Treating**





The banana plants are sprayed by plane with as many as 400 chemicals, and a chemically-treated plastic bag is put around each bunch of bananas to protect them from disease and damage.

The banana plants are sprayed by plane with as many as 400 chemicals, and a chemicallytreated plastic bag is put around each bunch of bananas to protect them from disease and damage.

## **Treating**