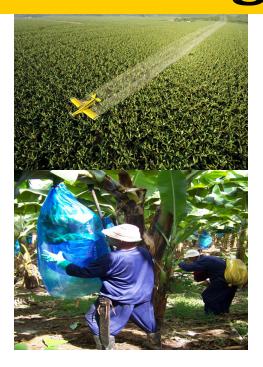

The banana plants are sprayed by plane with as many as 400 chemicals, and a chemically-treated plastic bag is put around each bunch of bananas to protect them from disease and damage.

The banana plants are sprayed by plane with as many as 400 chemicals, and a chemicallytreated plastic bag is put around each bunch of bananas to protect them from disease and damage.